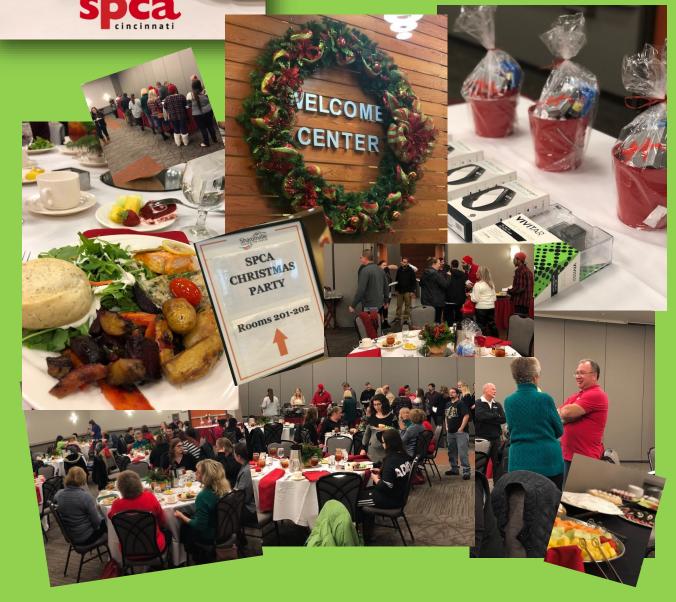

## A Very Special Thank You to Our Board of Trustees

Peter J. Kambelos, M.D., F.A.C.P.,

President of Seven Hills Medical Arts, Inc.

His generous donation paid for the food & service at our Staff Holiday Party!

Dr. Kambelos stated,

"I want the employees to know how very much they are appreciated and that their work saves lives."

\* \* \*

Thank you to our entire Board of Trustees, as they collectively provided all gift certificates and giveaways!