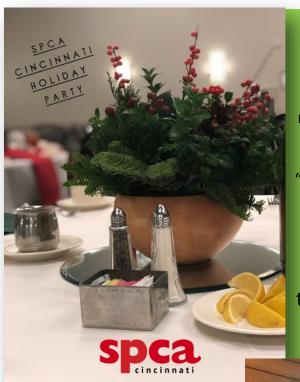

## A Very Special Thank You to Our Board of Trustees

Peter J. Kambelos, M.D., F.A.C.P.,

President of Seven Hills Medical Arts, Inc.

His generous donation paid for the food & service at our Staff Holiday Party!

Dr. Kambelos stated,

"I want the employees to know how very much they are appreciated and that their work saves lives."

\* \* \*

Thank you to our entire Board of Trustees, as they collectively provided all gift certificates and giveaways!